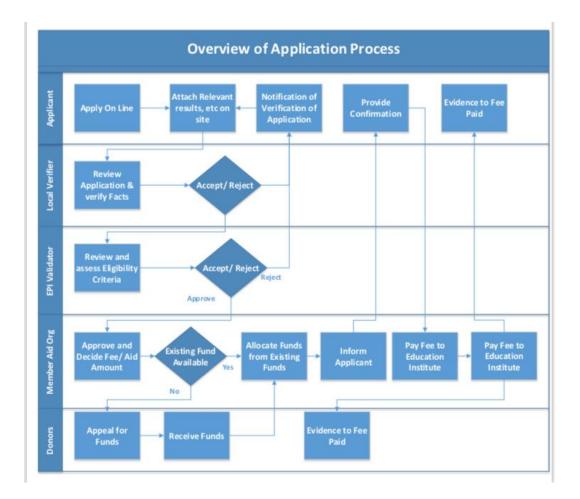

## Facilitating use of **QaimAid.com** Platform and Process for Enhanced Aid delivery by Momin Institutions

#### **1.APPLICATION Form entered by Needy**

Needy/Student becomes aware from this 'Reach out ' through facilitators /WIN Marketing and and fills in application online from phone ( either himself or takes help to do so ) to a selected Institution or all institutions. Can also in advance download form (eg Education Forms link)

#### 2.VERIFICATION by registered verifiers

Needy can upload own verification of local reference 'verfier' with application. By attaching a picture. Al Imaan already has a list of 250 + verifiers located all over India entered in the database. Institutions may use same if permitted by AlImaan or enter their own verifiers.

#### The Institution allocates the form received to one of its verifiers

Verifier provides reference on line or on uploaded form confidentially.

#### 3. Institution Approval & Listing for donor

Verified Form is seen by Institutions validator who scrutinizes checks eligibility and calls local verifier person and/or applicant if necessary & validates genuineness eligibility & clears it for inclusion in their own Needy database of "Awaiting Ald"

Institutions periodically **makes appeal** (Appeal Format) to donors clubbing Applications, classifying if Huqooq funds eligibility, and provide password to their own donors to view all /select Needy cases listed in their database.

#### 4. Funding Aid & Payment

Donor can view cases & select cases for funding & remit amount to Institutions designated bank a/c.

Upon receipt of funding, Institution coordinates with Needy & makes payment direct to School /College /Medical Institution etc. & **uploads evidence in database**. This is made visible to Needy & Donor

#### **5. DATABASES**

Databases searchable maintained on cloud for access from any device anywhere at any time .

#### EACH institution will have its OWN databases & can share if it so wishes with others :-

**Needy Database** Each Intuition has its own needy database tagged with type of Aid with all related info incl payment evidences

Donor database: Each Institution has its own Donor database

#### Verifiers/ Validators databases are maintained

Aid delivery partners/ Facilitator /Religious institutions, Schools , Clinics etc databases which participate in Aid delivery

#### 6. Recordkeeping /Reporting

All record keeping is done by system & effort to maintain records by institutions & provide them for governance is drastically reduced

Institution can require Needy Applicant to upload docs eg. exam results , required periodically through his own login or by sending to Institution data admin contact point

All reports /xl downloads are easy to get with different permutations & combinations of variables ie aid type /donor .dates etc can be provided,

**7. Confidentiality** is maintained & the cloud platform has a secure database under the management & control of Fahm technologies a Momin venture providing the platform