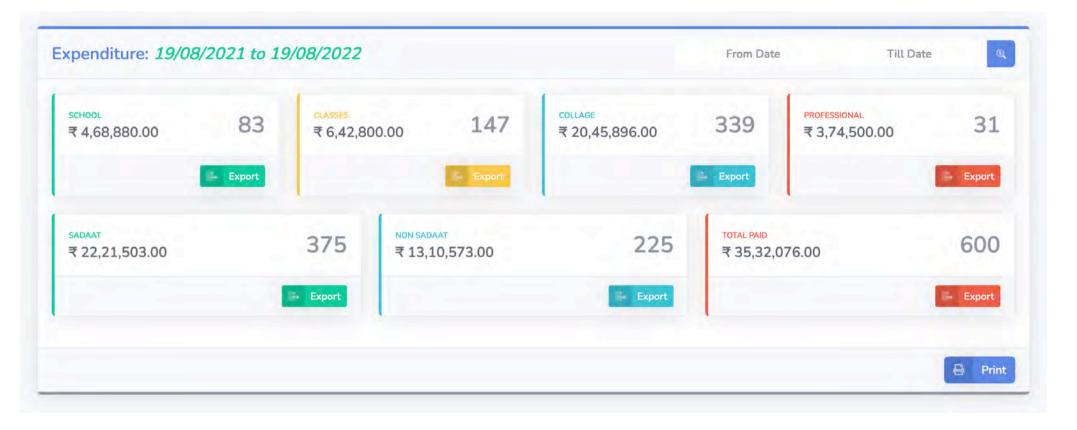

|

## 🖾 Student







| ору          | Excel CSV             |          |              |              |          |                                      |          | Searc    | :h:       |             |
|--------------|-----------------------|----------|--------------|--------------|----------|--------------------------------------|----------|----------|-----------|-------------|
| . <b>↑</b> 4 | Student               | Category | Funds        | Рау Туре %   | Method 7 | In Favour                            | THE.     | Banker % | Txn. ID % | Txn. Date 🥬 |
| 1.           | Rudra Rawal           | School   | Donation     | Full & Final | Cheque   | Oxford English School                |          | BMC Bank | 002212    | 2022-07-25  |
| 2.           | Mohd Mouddine Shah    | School   | Donation     | Full & Fi