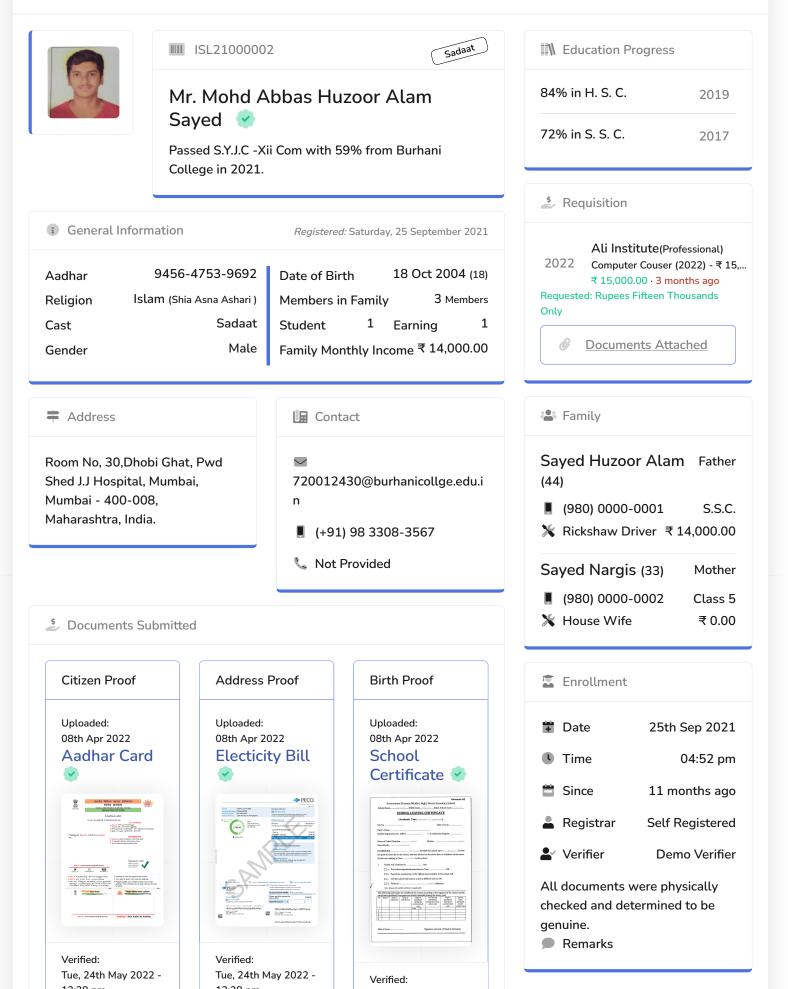

### Profile: Mr. Mohd Abbas Sayed IIII ISL21000002 IN Education Progress Mr. Mohd Abbas Huzoor Alam Sayed 😪 Passed S.Y.J.C -Xii Com with 59% from Burhani College in 2021. General Information 9456-4753-9692 18 Oct 2004 (18) Aadhar Islam (Shia Ithna Ashari) 3 Members Members in Family Sadaat 1 Earning 1 Cast Male Family Monthly Income ₹14,000.00 LE Contact = Address Room No, 30, Dhobi Ghat, Pwd Shed J.J Hospital, 720012430@burhanicollge.edu.in Mumbai. . (+91) 98 3308-3567 Mumbai - 400-008, Maharashtra, India. L. Not Provided

#### Documents Submitted

🔗 Registration Form 🖉 Aadhar Copy 🦉 Ration Card Copy 🧬 Electiccity Bill Copy 🧬 Parent Salary Slip Copy

| Oops!<br>No information provi                          | ded                                                                                                                                                                                                                                                                                                                                                                                                                                                                                                                                                                                                                                                                                                                                                                                                                                                                                                                                                                                                                                                                                                                                                                                                                                                                                                                                                                                                                                                                                                                                                                                                                                                                                                                                                                                                                                                                                                                                                                                                                                                                                                                            |
|--------------------------------------------------------|--------------------------------------------------------------------------------------------------------------------------------------------------------------------------------------------------------------------------------------------------------------------------------------------------------------------------------------------------------------------------------------------------------------------------------------------------------------------------------------------------------------------------------------------------------------------------------------------------------------------------------------------------------------------------------------------------------------------------------------------------------------------------------------------------------------------------------------------------------------------------------------------------------------------------------------------------------------------------------------------------------------------------------------------------------------------------------------------------------------------------------------------------------------------------------------------------------------------------------------------------------------------------------------------------------------------------------------------------------------------------------------------------------------------------------------------------------------------------------------------------------------------------------------------------------------------------------------------------------------------------------------------------------------------------------------------------------------------------------------------------------------------------------------------------------------------------------------------------------------------------------------------------------------------------------------------------------------------------------------------------------------------------------------------------------------------------------------------------------------------------------|
| * Requisition                                          |                                                                                                                                                                                                                                                                                                                                                                                                                                                                                                                                                                                                                                                                                                                                                                                                                                                                                                                                                                                                                                                                                                                                                                                                                                                                                                                                                                                                                                                                                                                                                                                                                                                                                                                                                                                                                                                                                                                                                                                                                                                                                                                                |
| Yippee!<br>No requisition registe<br>New Requisite     |                                                                                                                                                                                                                                                                                                                                                                                                                                                                                                                                                                                                                                                                                                                                                                                                                                                                                                                                                                                                                                                                                                                                                                                                                                                                                                                                                                                                                                                                                                                                                                                                                                                                                                                                                                                                                                                                                                                                                                                                                                                                                                                                |
|                                                        | 1. All 1. |
| 🖆 Family                                               |                                                                                                                                                                                                                                                                                                                                                                                                                                                                                                                                                                                                                                                                                                                                                                                                                                                                                                                                                                                                                                                                                                                                                                                                                                                                                                                                                                                                                                                                                                                                                                                                                                                                                                                                                                                                                                                                                                                                                                                                                                                                                                                                |
| 😫 Family<br>Sayed Huzoor Alam (44)                     | Father                                                                                                                                                                                                                                                                                                                                                                                                                                                                                                                                                                                                                                                                                                                                                                                                                                                                                                                                                                                                                                                                                                                                                                                                                                                                                                                                                                                                                                                                                                                                                                                                                                                                                                                                                                                                                                                                                                                                                                                                                                                                                                                         |
|                                                        | Father                                                                                                                                                                                                                                                                                                                                                                                                                                                                                                                                                                                                                                                                                                                                                                                                                                                                                                                                                                                                                                                                                                                                                                                                                                                                                                                                                                                                                                                                                                                                                                                                                                                                                                                                                                                                                                                                                                                                                                                                                                                                                                                         |
| Sayed Huzoor Alam (44)                                 | Father<br>₹14,000.00                                                                                                                                                                                                                                                                                                                                                                                                                                                                                                                                                                                                                                                                                                                                                                                                                                                                                                                                                                                                                                                                                                                                                                                                                                                                                                                                                                                                                                                                                                                                                                                                                                                                                                                                                                                                                                                                                                                                                                                                                                                                                                           |
| Sayed Huzoor Alam (44)                                 |                                                                                                                                                                                                                                                                                                                                                                                                                                                                                                                                                                                                                                                                                                                                                                                                                                                                                                                                                                                                                                                                                                                                                                                                                                                                                                                                                                                                                                                                                                                                                                                                                                                                                                                                                                                                                                                                                                                                                                                                                                                                                                                                |
| Sayed Huzoor Alam (44)<br>Not Provided<br>Not Provided | ₹ 14,000.00                                                                                                                                                                                                                                                                                                                                                                                                                                                                                                                                                                                                                                                                                                                                                                                                                                                                                                                                                                                                                                                                                                                                                                                                                                                                                                                                                                                                                                                                                                                                                                                                                                                                                                                                                                                                                                                                                                                                                                                                                                                                                                                    |